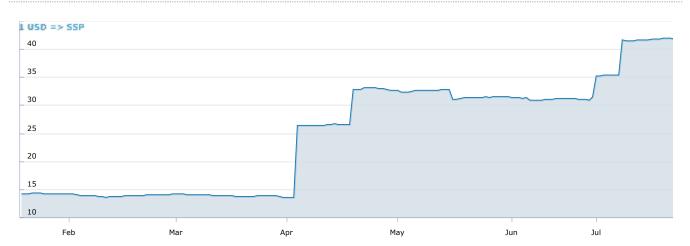

2 of 3 9/2/16, 4:07 PM

History of daily rates USD /SSP since 2016-01-20.

The maximum was reached on 2016-07-24

• 1 US dollar = 41.9467 South Sudanese Pound

the minimum on 2015-12-15

• 1 US dollar = 2.8458 South Sudanese Pound

| d | ate |  |
|---|-----|--|
|   |     |  |

| 2016-01-20 | 14.1631 |
|------------|---------|
| 2016-01-21 | 14.1416 |
| 2016-01-22 | 14.1706 |
| 2016-01-23 | 14.2589 |
| 2016-01-24 | 14.2595 |
| 2016-01-25 | 14.2625 |
| 2016-01-26 | 14.2404 |
| 2016-01-27 | 14.2125 |
| 2016-01-28 | 14.1606 |
| 2016-01-29 | 14.1274 |
| 2016-01-30 | 14.1549 |
| 2016-01-31 | 14.1395 |
|            |         |